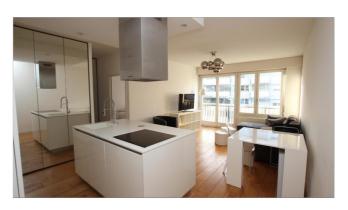

## Furnished 3 room apartment

Plateau de Champel In direct proximity to all amenities such as public transportation (Bus 3), shops and Parc Bertrand

This beautiful and bright furnished apartment includes a fully equipped kitchen, open onto the salon - 1 bedroom with some cupboards, a bathroom
Assets: bright - Wifi - Dishwasher - washing machine -

## **GENEVE**

20, rue des Crêts-de-Champel

Floor: 4th floor Living space: 50 m2 Rent: CHF 3'500

Costs: CHF 100

Reference: CHAMP20TOB423