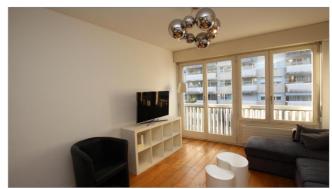

## Furnished 3 room apartment

Plateau de Champel In direct proximity to all amenities such as public transportation (Bus 3), shops and Parc Bertrand

This beautiful and bright furnished apartment includes a fully equipped kitchen, open onto the salon - 1 bedroom with some cupboards, a bathroom
Assets: bright - Wifi - Dishwasher - washing machine -

## **GENEVE**

20, rue des Crêts-de-Champel

Floor: 4th floor Living space: 50 m2 Rent: CHF 3'500

Costs: CHF 100

Reference: CHAMP20TOB423