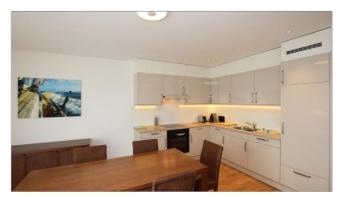

## Furnished 6 room apartment

Located between the lake and Cornavin's train station. Direct access to all utilities.

this apartment includes: 1st floor: entrance hall - 2 bedrooms - 1 shower room - visitors toilet -1 beautiful master bedroom/bathroom/toilet.